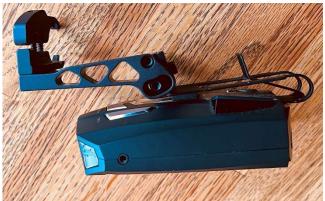

**IMPORTANT:** This mount ONLY fits a C7 Stingray w/auto adjust rear view mirror

Cobra 360 Laser Radar Detector – 2 years old – like new. (360 degrees, 14 bands) Works perfectly.

Blend Mount detector mount - Model BNR-2027 (www.blendmount.com) - steady grip - like new

Cobra - \$100+ new (includes power cord) - Will sell \$75

Mount - \$190 new (including shipping) - Will sell \$100

Buy both for \$150 firm.

Contact: Phil – info@nmcorvette.org

Posted 2/9/24

**Need to sell a Corvette or Corvette parts?** 