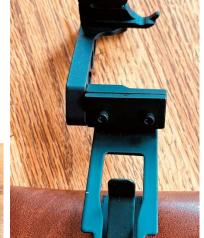

**IMPORTANT:** This mount ONLY fits a C7 Stingray w/auto adjust rear view mirror

Cobra 360 Laser Radar Detector – 2 years old – like new. (360 degrees, 14 bands) Works perfectly.

Blend Mount detector mount - Model BNR-2027 (www.blendmount.com) - steady grip - like new

Cobra - \$100+ new (includes power cord) - Will sell \$75

Mount - \$190 new (including shipping) - Will sell \$100

Buy both for \$150 firm.

Contact: Phil – info@nmcorvette.org

Posted 2/9/24

**Need to sell a Corvette or Corvette parts?** 