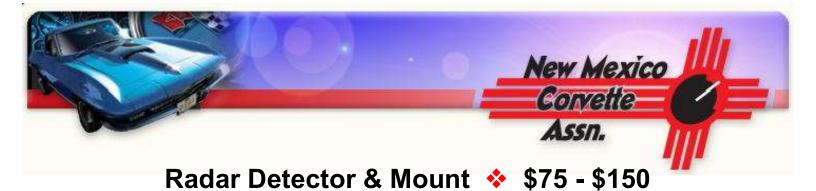

**IMPORTANT:** This mount ONLY fits a C7 Stingray w/auto adjust rear view mirror

Cobra 360 Laser Radar Detector – 2 years old – like new. (360 degrees, 14 bands) Works perfectly.

Blend Mount detector mount - Model BNR-2027 (www.blendmount.com) - steady grip - like new

Cobra - \$100+ new (includes power cord) - Will sell \$75

Mount - \$190 new (including shipping) - Will sell \$100

Buy both for \$150 firm.

Contact: Phil – info@nmcorvette.org

Posted 2/9/24

**Need to sell a Corvette or Corvette parts?** 