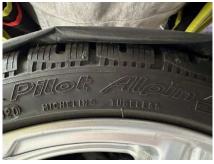

Set of OEM C8 stingray wheels with Michelin Alpin winter tires, center caps, and pressure sensors for \$1,500. Pick-up in Taos. (Delivery in Santa Fe or Albuquerque is negotiable at a seller's convenience; long before 2024-25 winter season.) Less than 2,000 miles on the tires.