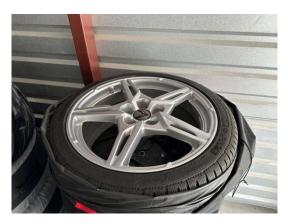

Set of OEM C8 stingray wheels with Michelin Alpin winter tires, center caps, and pressure sensors for \$1,500. Pick-up in Taos. (Delivery in Santa Fe or Albuquerque is negotiable at a seller's convenience; long before 2024-25 winter season.) Less than 2,000 miles on the tires.

Price new would be well over \$5,000; price for tires alone at Costco is \$1,887.96 plus tax.

Price: \$1,500

Contact: Gregg - (505) 842-6000

Location: Taos, NM

Posted 3/15/24

Need to sell a Corvette or Corvette parts?